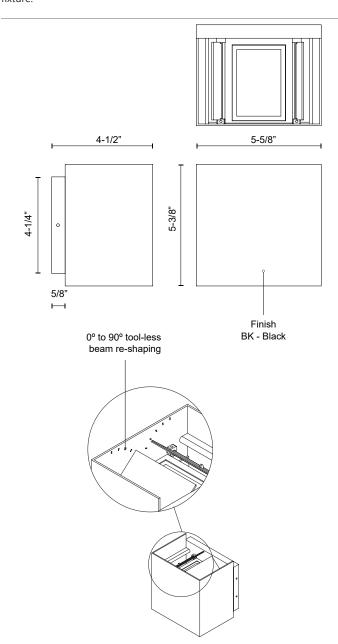

## **SPECIFICATION DETAILS**

| Fixture Dimensions     | W5-5/8" x H5-3/8" x E4-1/2"                                |
|------------------------|------------------------------------------------------------|
| Light Source           | LED with DC Driver                                         |
| Wattage                | 12W                                                        |
| Total Lumens           | 1020lm                                                     |
| Delivered Lumens       | BK-642Im                                                   |
| Voltage                | 120-277V                                                   |
| Color Temperature      | 3000K                                                      |
| CRI (Ra)               | 90CRI                                                      |
| Optional Color Temps   | 2700K - 5000K Available, Minimum Order Quantities<br>Apply |
| LED Rated Life         | 50,000 hours                                               |
| Dimming                | 100% - 10%, TRIAC or ELV Dimmer (Not Included)             |
| Glass Details          | Clear Glass                                                |
| Location               | Wet, IP65                                                  |
| Illumination Direction | Up and Down                                                |
| Mounting Style         | All Orientation; Wall;                                     |
| Canopy Dimensions      | W5-5/8" x H4-1/4" x E5/8"                                  |
| Paint Finish           | BK02                                                       |

## **DESCRIPTION**

**PROJECT** 

Architectural exterior wall sconce, die-cast rectangular aluminum body with two adjustable flaps to change beam angle above and below the fixture.